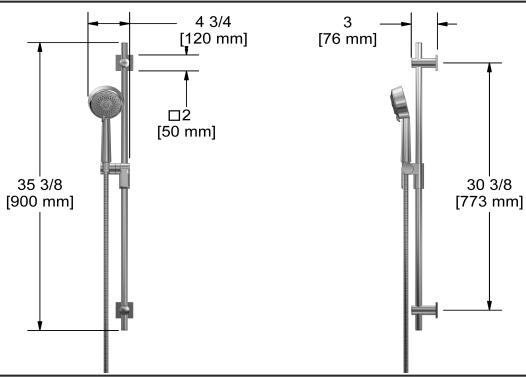

## **Descriptions**

- 10, 4-jet hand shower with pause
- Scale-free
- 150 cm (59") double interlock flexible hose, swivel and 2 check valves
- Ø19 mm (¾") slide bar
- Easy-Glide left cursor