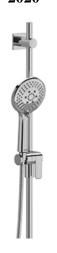

Hand shower rail **2020** 

## **Descriptions**

- 10, 4-jet hand shower with pause
- Scale-free
- 150 cm (59") double interlock flexible hose, swivel and 2 check valves
- Ø19 mm (¾") slide bar
- Easy-Glide left cursor